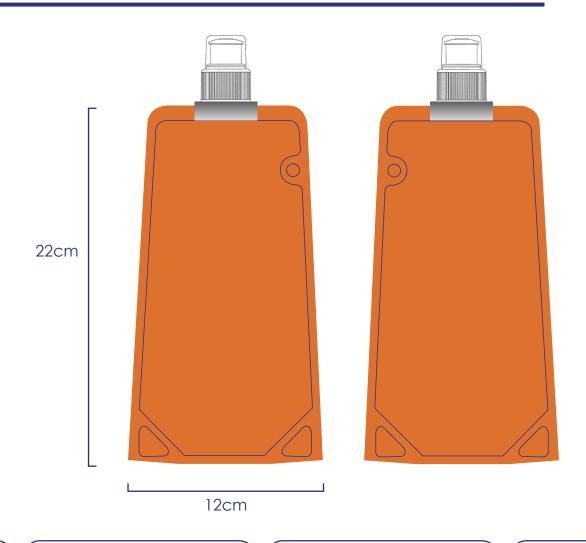

## **Bottle Colour**

Orange

260mm x 120mm - 480ml Foldable Water Bottle Branding Method: Screen Print